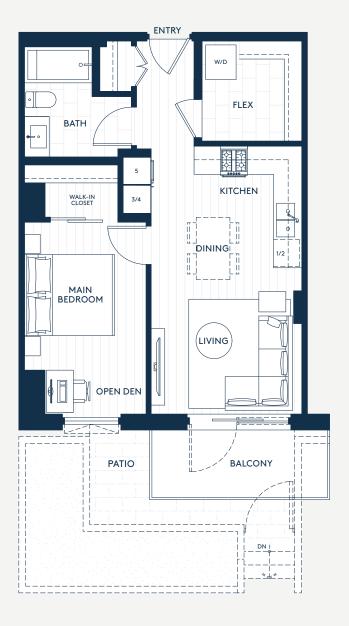

## 1 Bedroom 1 Bathroom & Flex

Interior 624-635 SF Exterior 72-113 SF Total 696-748 SF

## LEVEL 2-3

Ash St

1311 01

- 1. Fully Integrated Dishwasher
- 2. Pantry
- 3. Built in Coffee Machine
- 4. Speed Oven
- 5. Fridge

This is not an offering for sale. Any such offering may only be made after filing a Disclosure Statement. The developer reserves the right to make modifications to building design, dimensions, specifications and floorplans. Square footages are based on preliminary architectural measurements and are approximate only. These marketing materials do not constitute a representation or warranty of the finished product. Sales powered by MLA Canada Realty. E.&O.E.